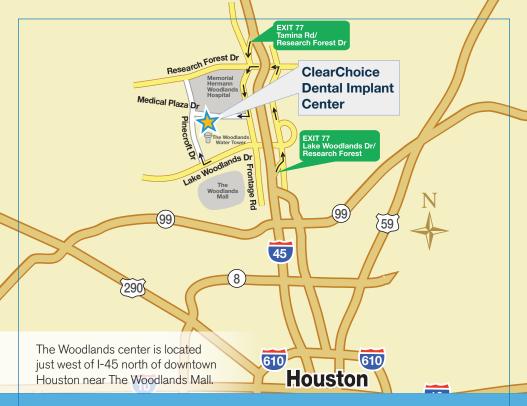

# ClearChoice Dental Implant Center 1111 Medical Plaza Drive | Suite 100 | The Woodlands, TX | 77380

#### From Central Houston:

Head north on I-45 N. Take Exit 77 (Research Forest Drive). When you reach the light at Research Forest Drive, make the U-turn under the overpass. (This will direct you southbound on the Frontage Road.) Pass Memorial Hermann Hospital of The Woodlands and immediately after the hospital and parking garage, turn right onto Medical Plaza Dr. We are the 4th building on the left side of Medical Plaza Dr. right before you deadend into Pinecroft Dr.

### From the North (Conroe):

Head south on I-45 S. Take Exit 77 (Research Forest Drive) and remain on the Frontage Road going south bound, turn right (in between The Memorial Herman of the Woodlands Hospital & Drury Inn) onto Medical Plaza Drive and we will be the 3rd driveway on the left and the last building on the corner.